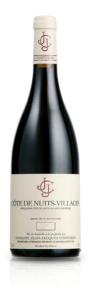

## CÔTE DE NUITS VILLAGE LES VIGNOTTES

100% Pinot Noir

Production area: Burgundy, Côte de Nuits

Terrain: argillo-calcareo

Harvest: manual

**Vinification:** Short cold maceration before fermentation of 3-4 days, for a total fermentation time of about 14 days before

pressing. 48-hour decanting and transfer to barrels

Refinement: in 50% new barrels

Color: dark ruby red

Fragrance: aromas of black cherry, raspberry, violet and

vanilla

Flavor: pleasant acidity, long and round finish

Alcoholic Grade: 13% vol

In 1988 Alain and Sophie Meunier began running the domaine that belonged to Sophie's father: until that moment they knew next to nothing about vines and wine. They did, however, have a common taste for things well done, and they immediately understood that good wine comes from good vineyards. In order to respect the typicity of each terroir at its best, they have been using natural products to grow the vines since 1990. Some small vineyards are worked with horses, which has been slow and costly since 2003, but which in the end respects the soil, favoring aeration and micro-oxygenation. Alain, now well supported by his son Louis who works alongside him in the Domaine, now represents the wines of tradition through a profound knowledge of biodynamics with the help of which he obtains 'Terroir' wines, elegant and with great potential. With Nuits-Saint-Georges wines, the smallest edges between the different parcels are