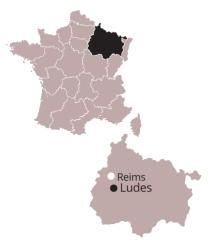

## Monmarthe

France - Champagne - Ludes

## BRUT LES GRIMPANTS BLANC DE NOIRS PREMIER CRU

100% Pinot Noir

Production area: Champagne - Marne - Montagne de Reims Terrain: in prevalenza calcareo gessoso Harvest: manual Vinification: blend of different vintages Refinement: 42 months on the lees Color: bright golden yellow Fragrance: very pleasant, with notes of peaches in syrup and hazelnuts Flavor: very elegant thanks a very fine bubble. Peach returns to the taste and finally a very integrated woody note