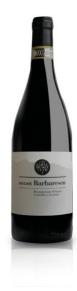

## BARBARESCO

100% Nebbiolo

Production area: Piedmont, Barbaresco (CN)

Terrain: sabbioso-argilloso con esposizione sud/sud-est

Harvest: manual

**Vinification:** 18 months in 225 I used French oak barrels **Refinement:** additional 6 months in cement tanks and in bottle

Color: garnet red with brick-colored highlights

**Fragrance:** Intense and elegant aromas of violets and cherry jam with balsamic and menthol notes and tobacco aromas **Flavor:** Important body, dense tannic texture and very good

acidity. Good aromatic persistence **Alcoholic Grade:** 14.5% vol.